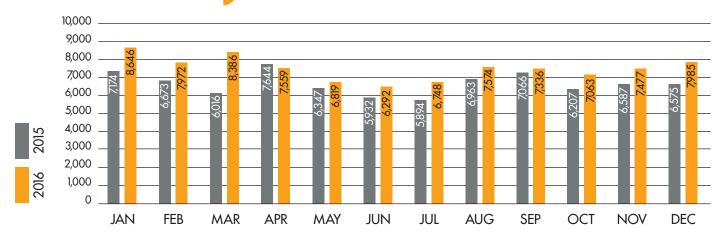

#### **WEEKLY ATTENDANCE ALL CAMPUSES**

**AVERAGE WEEKLY ATTENDANCE** (ALL CAMPUSES)

**AVERAGE WEEKLY ATTENDANCE** (LESS TOP 4 & BOTTOM 4 WEEKS)

AVERAGE WEEKLY ATTENDANCE (OUTREACH MAG. METHOD, JAN-APR)

(USING RODEO AND PRO SPORTS METHOD)